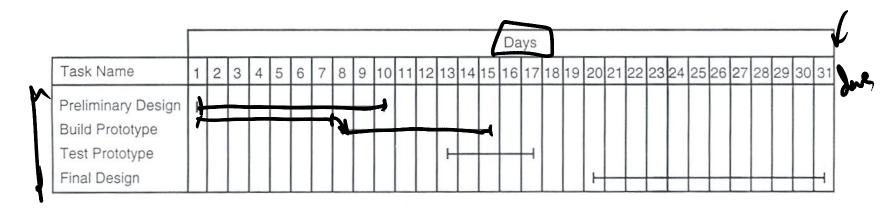

### **The Basic Gantt Chart**

Figure 7–2. Gantt Chart for Automobile Bumper Design Project