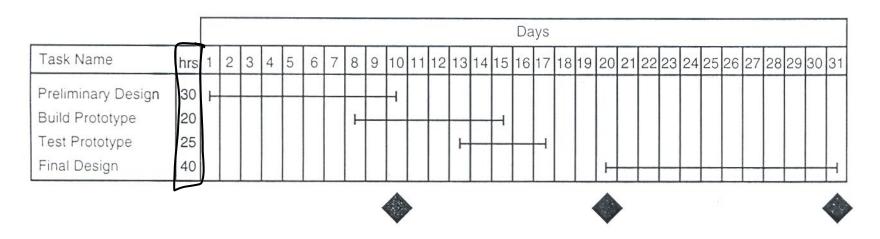

### **The Basic Gantt Chart**

Figure 7–2. Gantt Chart for Automobile Bumper Design Project