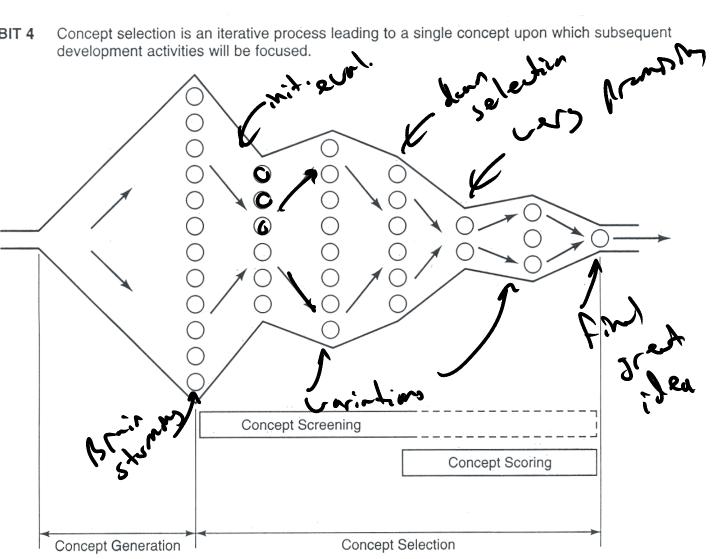

#### The Idea Selection Process

Concept selection is an iterative process leading to a single concept upon which subsequent **EXHIBIT 4** development activities will be focused.

C- Rating the Options

| 1,00                     | Concepts           |                          |    |                                    |                    |                   |                    |  |  |
|--------------------------|--------------------|--------------------------|----|------------------------------------|--------------------|-------------------|--------------------|--|--|
| Selection Criteria       | Master<br>Cylinder | B C Rubber Brake Ratchet |    | D<br>(reference)<br>Plunge<br>Stop | E<br>Swash<br>Ring | F<br>Lever<br>Set | G<br>Dial<br>Screw |  |  |
| Ease of handling         | 0                  | 0                        | _  | 0                                  | 0                  | _                 | -                  |  |  |
| Ease of use              | 0                  | _                        | _  | 0                                  | 0                  | +                 | 0                  |  |  |
| Readability of settings. | 0                  | 0                        | +  | 0                                  | +                  | 0                 | +                  |  |  |
| Dose metering accuracy   | 0                  | 0                        | 0  | 0                                  | -                  | 0                 | 0                  |  |  |
| Durability               | 0                  | 0                        | 0  | 0                                  | 0                  | +                 | 0                  |  |  |
| Ease of manufacture      | +                  | _                        | _  | 0                                  | 0                  | -                 | 0                  |  |  |
| Portability              | +                  | +                        | 0  | 0                                  | +                  | 0                 | 0                  |  |  |
| Sum +'s                  | 2                  | 1                        | 1  | 0                                  | 2                  | 2                 | 1                  |  |  |
| Sum 0's                  | 5                  | 4                        | 3  | 7                                  | 4                  | 3                 | 5                  |  |  |
| Sum -'s                  | 0 .                | 2                        | 3  | 0                                  | 1                  | 2                 | 1                  |  |  |
| Net Score                | 2                  | -1                       | -2 | 0                                  | 1                  | 0                 | 0                  |  |  |
| Rank                     | 1                  | 6                        | 7  | 3                                  | 2                  | 3                 | 3                  |  |  |
| Continue?                | Yes                | No                       | No | Combine                            | Yes                | Combine           | Revise             |  |  |